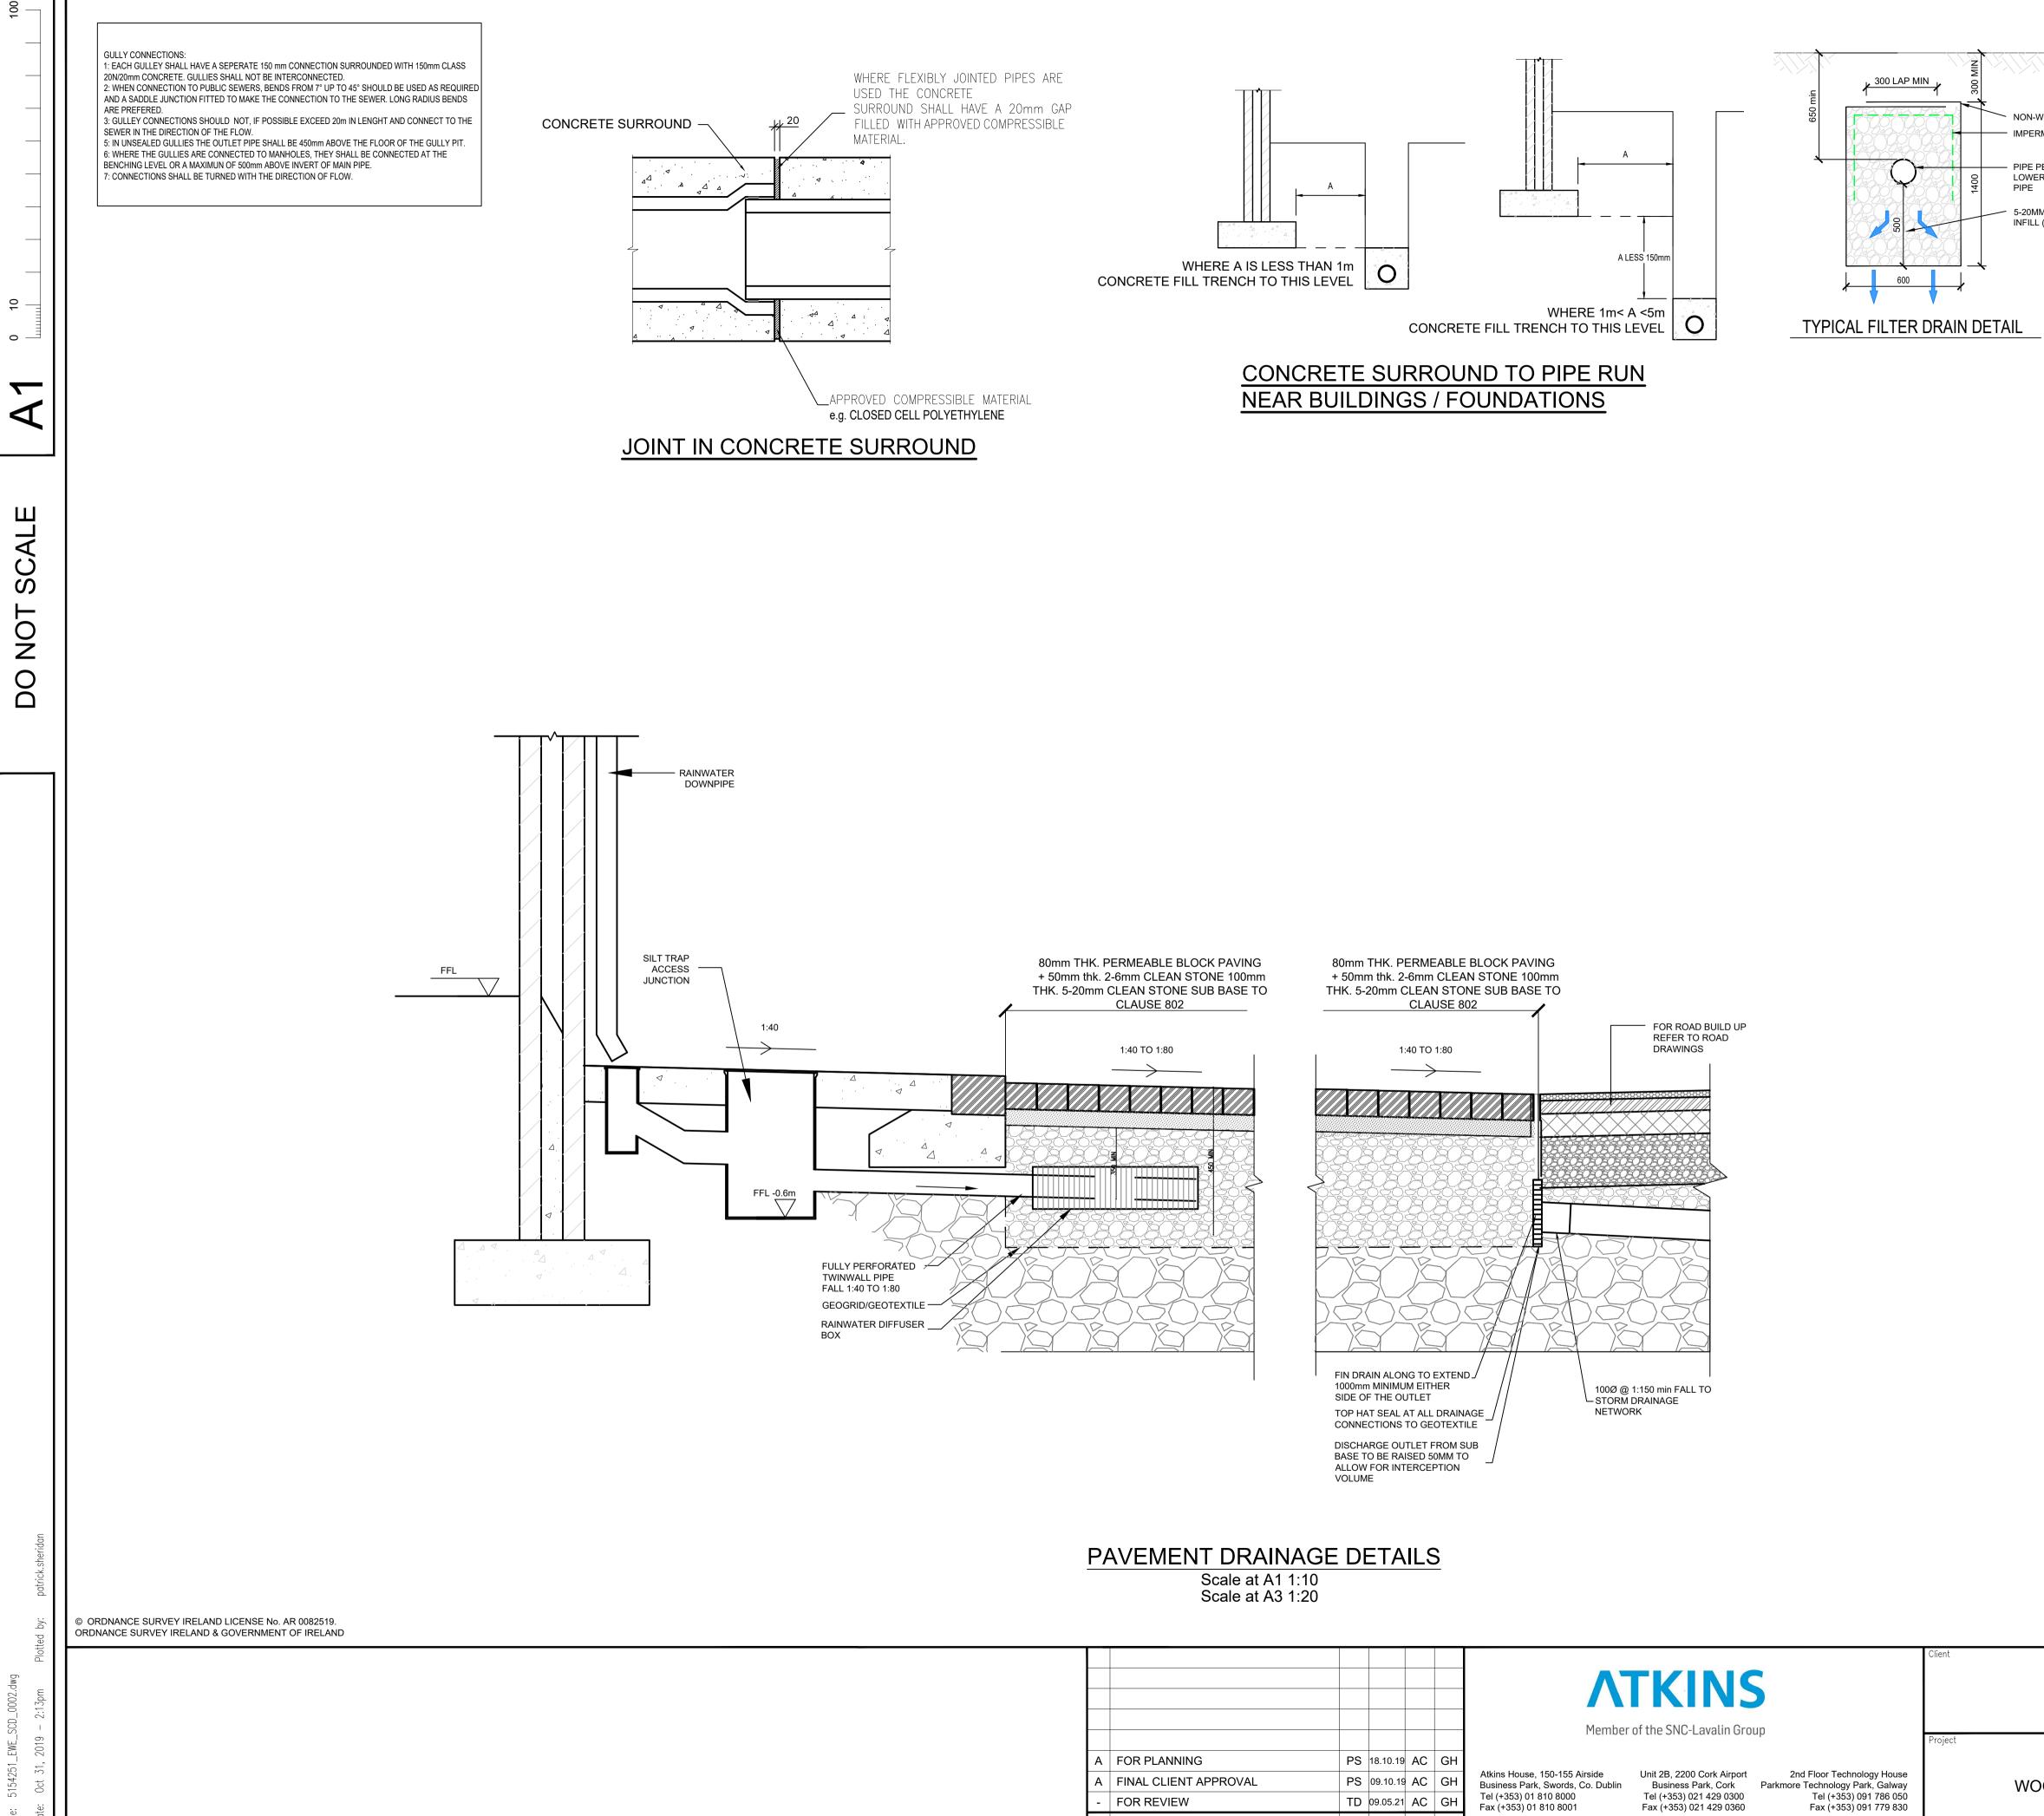

urpose

5-20MM CLEAN STONE INFILL (PEA GRAVEL)

- PIPE PERFORATIONS TO LOWER SECTION OF

- IMPERMEABLE LINES

NON-WOVEN GEOTEXTILE